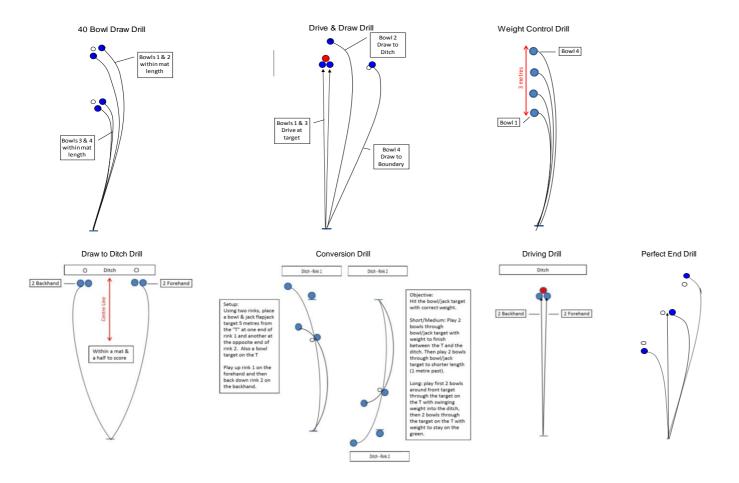

|                                                                                                    | Weig                 | ht Contr                                                                                                                                                                         | ol Drill    |             | DOM/                   |             |  |  |  |  |  |  |
|----------------------------------------------------------------------------------------------------|----------------------|----------------------------------------------------------------------------------------------------------------------------------------------------------------------------------|-------------|-------------|------------------------|-------------|--|--|--|--|--|--|
|                                                                                                    | e and Da<br>e/Condit |                                                                                                                                                                                  |             |             | <b>BOWL</b><br>AUSTRAL | ed:         |  |  |  |  |  |  |
| End                                                                                                | Hand                 | Length                                                                                                                                                                           | 2nd<br>Bowl | 3rd<br>Bowl | 4th<br>Bowl            | Total Score |  |  |  |  |  |  |
| 1                                                                                                  | F/Hand               | Short to<br>Long                                                                                                                                                                 |             |             |                        |             |  |  |  |  |  |  |
| 2                                                                                                  | B/Hand               | Long to<br>Short                                                                                                                                                                 |             |             |                        |             |  |  |  |  |  |  |
| 3                                                                                                  | F/Hand               | Short to<br>Long                                                                                                                                                                 |             |             |                        |             |  |  |  |  |  |  |
| 4                                                                                                  | B/Hand               | Long to<br>Short                                                                                                                                                                 |             |             |                        |             |  |  |  |  |  |  |
| 5                                                                                                  | F/Hand               | Long to<br>Short                                                                                                                                                                 |             |             |                        |             |  |  |  |  |  |  |
| 6                                                                                                  | B/Hand               | Short to<br>Long                                                                                                                                                                 |             |             |                        |             |  |  |  |  |  |  |
| 7                                                                                                  | F/Hand               | Long to<br>Short                                                                                                                                                                 |             |             |                        |             |  |  |  |  |  |  |
| 8                                                                                                  | B/Hand               | Short to<br>Long                                                                                                                                                                 |             |             |                        |             |  |  |  |  |  |  |
| 9                                                                                                  | F/Hand               | Long to<br>Short                                                                                                                                                                 |             |             |                        |             |  |  |  |  |  |  |
| 10                                                                                                 | B/Hand               | Short to<br>Long                                                                                                                                                                 |             |             |                        |             |  |  |  |  |  |  |
|                                                                                                    | Total                |                                                                                                                                                                                  |             |             |                        | / 30        |  |  |  |  |  |  |
| Bowls                                                                                              |                      | Percentage<br>Short to Lon                                                                                                                                                       | a           |             | 15                     |             |  |  |  |  |  |  |
|                                                                                                    |                      | Long to Sho                                                                                                                                                                      | 0           |             | 15                     |             |  |  |  |  |  |  |
| Bowls                                                                                              | inside 3m o          | on Forehand                                                                                                                                                                      | k           |             | 15                     |             |  |  |  |  |  |  |
| Bowls                                                                                              | inside 3m o          | on Backhan                                                                                                                                                                       | d           |             | 15                     |             |  |  |  |  |  |  |
|                                                                                                    |                      |                                                                                                                                                                                  | BJEC        |             | _                      |             |  |  |  |  |  |  |
| -                                                                                                  |                      | s drill is to                                                                                                                                                                    | •           | •           |                        |             |  |  |  |  |  |  |
| Play your first bowl to the length required, long or short.                                        |                      |                                                                                                                                                                                  |             |             |                        |             |  |  |  |  |  |  |
| Increase or decrease each bowl so that, on a perfect end                                           |                      |                                                                                                                                                                                  |             |             |                        |             |  |  |  |  |  |  |
| your 4 bowls, by increasing or decreasing each bowl,<br>finish inside 3 metres from the first bowl |                      |                                                                                                                                                                                  |             |             |                        |             |  |  |  |  |  |  |
|                                                                                                    |                      |                                                                                                                                                                                  |             |             |                        |             |  |  |  |  |  |  |
|                                                                                                    | -                    | (see examples page)<br>You only count bowls which increase or decrease in length.<br>Once you fail to increase or decrease on the previous bowl, you<br>forfeit the other bowls. |             |             |                        |             |  |  |  |  |  |  |

## This drill is to improve Weight Control

Play your first bowl to the length required, long or short. Increase or decrease each bowl so that, on a perfect end your 4 bowls, by increasing or decreasing each bowl, finish inside 3 metres from the first bowl (see examples page)

You only count bowls which increase or decrease in length. Once you fail to increase or decrease on the previous bowl, you forfeit the other bowls.

| Nam   | Weigl<br>e and Da      | nt Contr                    | ol Drill    |             | BOW         |             |  |  |  |  |
|-------|------------------------|-----------------------------|-------------|-------------|-------------|-------------|--|--|--|--|
| Venu  | e/Condit               | i                           |             |             |             | ed:         |  |  |  |  |
| End   | Hand                   | Length                      | 2nd<br>Bowl | 3rd<br>Bowl | 4th<br>Bowl | Total Score |  |  |  |  |
| 1     | F/Hand                 | Short to<br>Long            |             |             |             |             |  |  |  |  |
| 2     | B/Hand                 | Long to<br>Short            |             |             |             |             |  |  |  |  |
| 3     | 3 F/Hand Short to Long |                             |             |             |             |             |  |  |  |  |
| 4     | B/Hand                 | Long to<br>Short            |             |             |             |             |  |  |  |  |
| 5     | F/Hand                 | Long to<br>Short            |             |             |             |             |  |  |  |  |
| 6     | B/Hand                 | Short to<br>Long            |             |             |             |             |  |  |  |  |
| 7     | F/Hand                 | Long to<br>Short            |             |             |             |             |  |  |  |  |
| 8     | B/Hand                 | Short to<br>Long            |             |             |             |             |  |  |  |  |
| 9     | F/Hand                 | Long to<br>Short            |             |             |             |             |  |  |  |  |
| 10    | B/Hand                 | Short to<br>Long            |             |             |             |             |  |  |  |  |
|       | Total                  |                             |             |             |             | / 30        |  |  |  |  |
| Dauda |                        | Percentage                  |             |             | 45          |             |  |  |  |  |
|       |                        | Short to Lon<br>_ong to Sho | -           |             | 15<br>15    |             |  |  |  |  |
|       |                        | ong to Sho                  |             |             | 15          |             |  |  |  |  |
|       |                        | on Backhan                  |             |             | 15          |             |  |  |  |  |
|       |                        | (                           | DBJEC       | ΓIVE        |             |             |  |  |  |  |

# This drill is to improve Weight Control

Play your first bowl to the length required, long or short. Increase or decrease each bowl so that, on a perfect end your 4 bowls, by increasing or decreasing each bowl, finish inside 3 metres from the first bowl (see examples page)